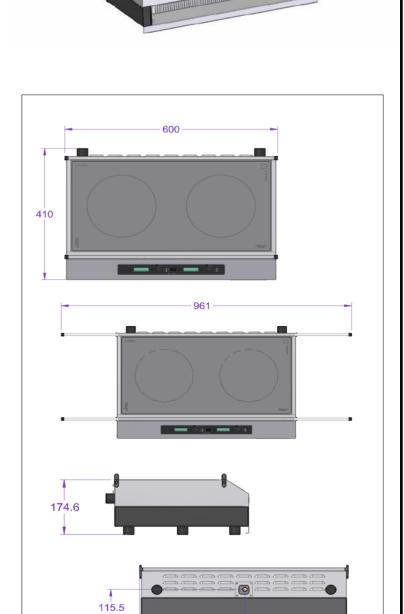

## Octopus Pack 2 ADV1951

| TECHNICAL DATAS     |                                                                                                                                                                                         |
|---------------------|-----------------------------------------------------------------------------------------------------------------------------------------------------------------------------------------|
| Materials           | Stainless steel and vitroceramic.                                                                                                                                                       |
| Dimensions          | 410X600X190                                                                                                                                                                             |
| Power               | 3500W (1750W per zone)                                                                                                                                                                  |
| Control panel       | 1 capacitive touches control panel                                                                                                                                                      |
| Ampere              | 13A                                                                                                                                                                                     |
|                     | Temperature adjustment to the nearest degree from 0 to 120°C and by 10°C steps from 120°C up to 250°C + Power setting in watts (1 = 100 watts)  Timer  Power switch between the 2 zones |
| Functions           | from 400 to 3000 watts or 3000 watts to 400 with 100 watt steps.                                                                                                                        |
|                     | Heating program for cast iron grill and plancha accessories. Extendable slide on each side for stainless steel shelf or gastronorm container.  Specific button the double plancha use.  |
|                     | Accessory storage.                                                                                                                                                                      |
| Supply              | 230V.                                                                                                                                                                                   |
|                     | 220-240V mono (50 / 60 Hz).                                                                                                                                                             |
|                     | Included power cord of 1m80.                                                                                                                                                            |
| Weight              | 12kg                                                                                                                                                                                    |
| Standards           | Complies with European standards for the safety of electrical devices, CEM, Rohs and SGS.                                                                                               |
| Details &<br>Option | Includes power cable and washable filter.                                                                                                                                               |
|                     | Included accessories: 2 cast iron grills - 2 cast iron planchas (26x23cm)                                                                                                               |
|                     | 1 wood chopping block - 1 containers holder - 2 stainless steel shelves - grease guards.                                                                                                |